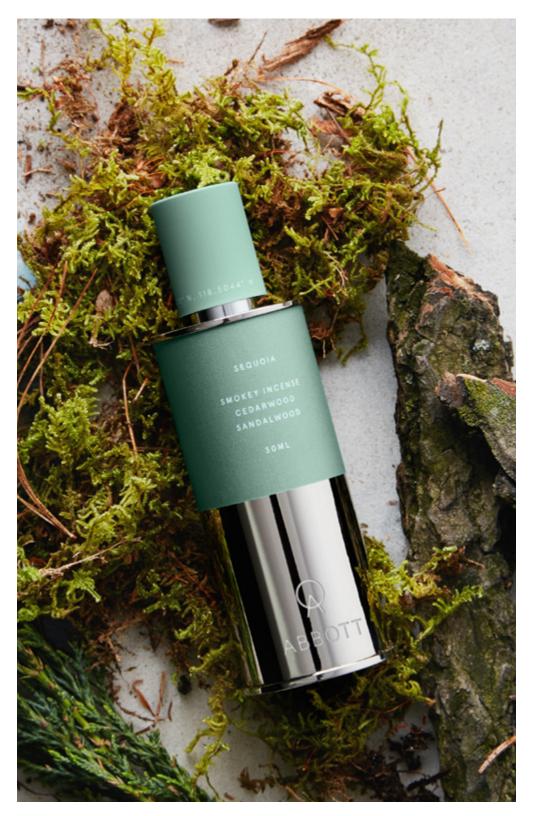

36.4864° N, 118.5658° W

LOCATION Sequoia

CATEGORY Wood

SRP: \$65

Raw and romantic, Sequoia embodies the ruggedness of American terrain, with smoky notes of sandalwood and cedarwood, pepper and incense.

37.9375° N, 107.8123° W