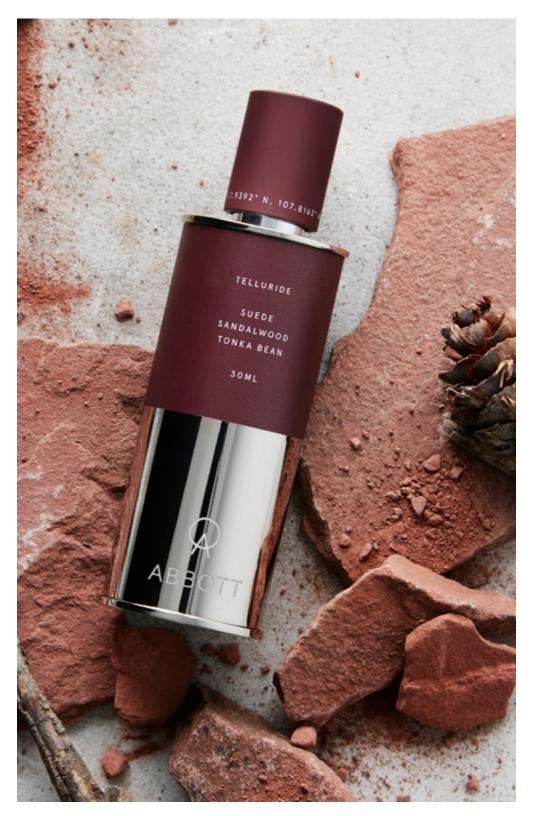

LOCATION *Telluride* 

CATEGORY Leather

SRP: \$65

Rich and stately, Telluride is a strapping scent, with a foundation of amber and tonka bean peppered with hints of suede and cardamom.

41.6787° N, 70.4789° W