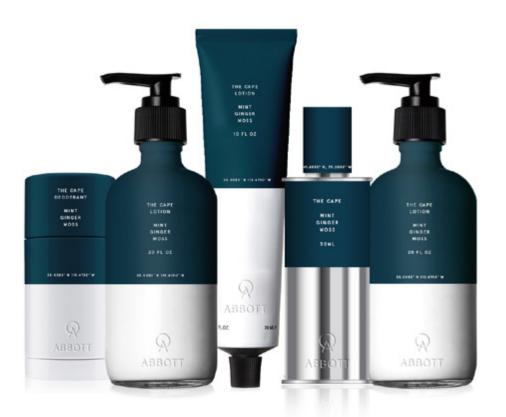

CATEGORY Spice

SRP: \$65

Fresh but weighted, Mojave offers a balanced combination of earth and spice, with notes of tobacco, saffron and ginger.

BATH, BODY, & HOME

In the near future Abbott will expand our line to include a full range of scented bath, body and lifestyle products.