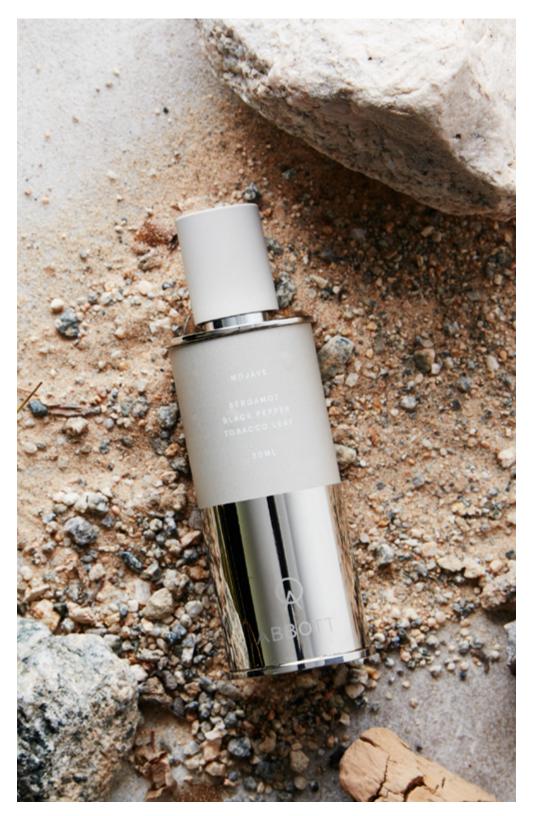

LOCATION

The Cape

CATEGORY Fresh

SRP: \$65

Fresh and earthy, The Cape evokes the sea with notes of patchouli, sandalwood, and moss. Citrus and spice keep it light and buoyant.

35.4166° N, 115.5842° W

LOCATION *Mojave* 

CATEGORY Spice

SRP: \$65

Fresh but weighted, Mojave offers a balanced combination of earth and spice, with notes of tobacco, saffron and ginger.

BATH, BODY, & HOME

In the near future Abbott will expand our line to include a full range of scented bath, body and lifestyle products.